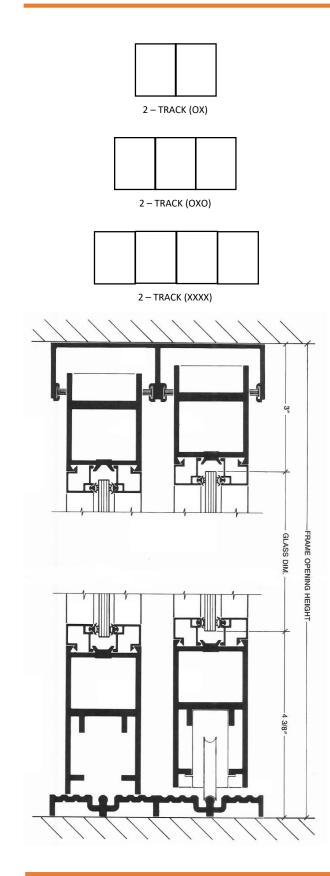

## Custom 760 Mall Slider

The Atlas 760 Slider is a classic design sure to give a timeless look to your contemporary interior design. Atlas doors are designed and fabricated to fit your opening according to your exact specifications.

Using precise CNC machinery, we offer quality doors that are on par with our more expensive competitors but also affordable for the consumer.

| Finishes Available: | Bronze Anodized<br>Clear Anodized<br>Powder Coat |
|---------------------|--------------------------------------------------|
| Stiles:             | 2" / 2.125"                                      |
| Top Rail:           | 2.25"                                            |
| Bottom Rail:        | 3.5"                                             |
| Door Thickness:     | 1.75"                                            |
| No. of Tracks:      | 2                                                |
| Glazing Thickness:  | ¼", 3/16", ½", 9/16",1"                          |