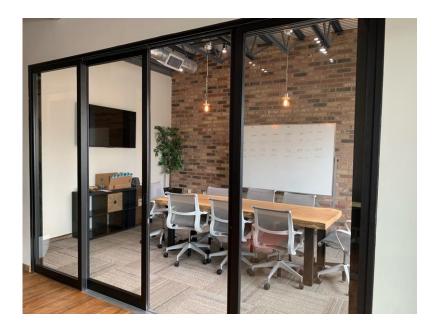

## Custom 760 Mall Slider

The Atlas 760 Slider is a classic design sure to give a timeless look to your contemporary interior design. Atlas doors are designed and fabricated to fit your opening according to your exact specifications.