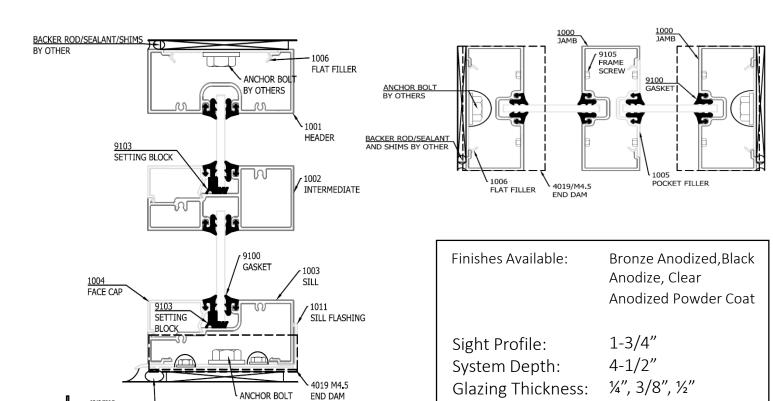

## Horizontal Detail

BY OTHERS

BACKER ROD/SEALANT/SHIMS

BY OTHER

## Vertical Detail