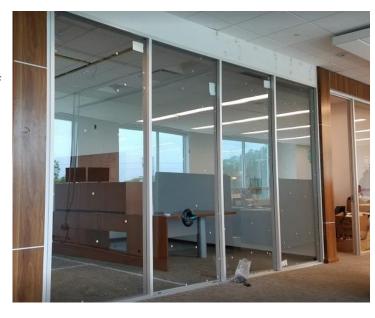

## 1-3/4" x 4-1/2" Flush Glaze

This attractive and high quality storefront is ideal for any new construction or remodel project. Stylish, yet sturdy, our storefront is designed to give your project reliability and protection while giving you the perfect view.