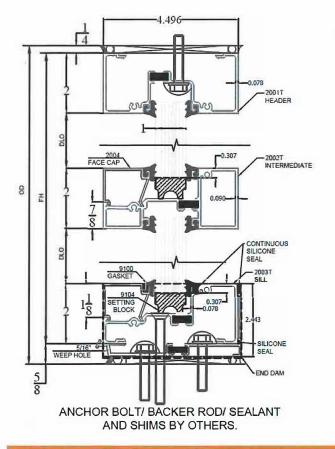

Fabrication using screw spline assembly reduces the number of components and allows the flexibility needed to complete easy and complex glazing projects.

Horizontal Detail

Vertical Detail

| Finishes Available: | Class I Anodize<br>Class II Anodize<br>2604 / 2605 Paint |
|---------------------|----------------------------------------------------------|
| Sight Profile:      | 2"                                                       |
| System Depth:       | 4-1/2"                                                   |
| Glazing Thickness:  | 1"                                                       |