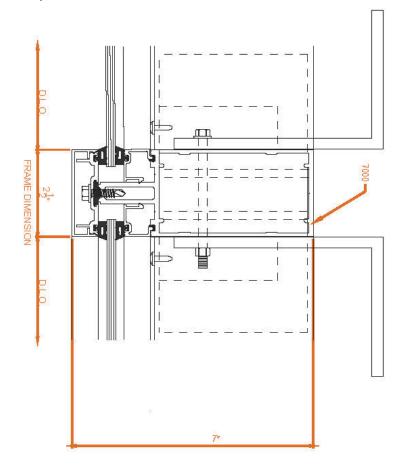

## 7000 Series - Curtain Wall

This high performance pressure plate stick system is designed to offer excellent thermal performance to keep your building more comfortable and energy efficient.

Our dry glazed application offers a reliable and consistent seal from outside wind and water.

Sight Profile: 2-1/2"x 7"

1/4" / 1" Options. System Depth: Glazing Thickness: Shear Block

available in 24'1" Assembly Type:

stock lengths.