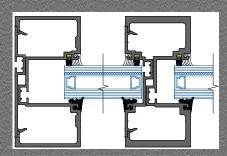

## **HD500 Series HURRICANE RESISTANT**

This durable 2-1/2" x 5", center-set screw spline system is designed

for a 1-5/16" and 9/16" glazing, up to a 10'-0' 'tall span that is certified by the Miami Dade County and Texas Department of Insurance (TDI) Product Evaluations. Easy to install and help complete those complex projects due to the reduced components that allows flexibility while holding up to category 4 wind zone. It is also available with a mechanical lock using our Lanced Thermal Break. The Lancer not only enhances its strength but also helps reduce energy

transferred through the thermal barrier.

## **EFFICIENT PRODUCT**

EASIER INSTALLATIONS WITH LESS COMPONENTS.

SAVE TIME AND MONEY WITH SIMPLIFIED ANCHORING. WET AND DRY GLAZE OPTIONS FOR 1-5/16" AND 9/16". THERMAL OPTION TO HELP REDUCE THE AMOUNT OF HEAT OR COLD TRANSFERRED THROUGH THE FRAMES.