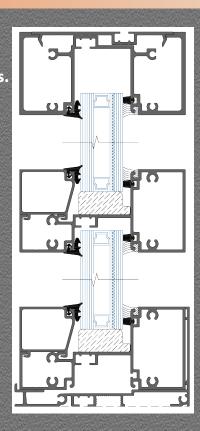

## **HD500 Series HURRICANE RESISTANT**

This durable 2-1/2" x 5", center-set screw spline system is designed

for a 1-5/16" and 9/16" glazing, up to a 10'-0' 'tall span that is certified by the Miami Dade County and Texas Department of Insurance (TDI) Product Evaluations. Easy to install and help complete those complex projects due to the reduced components that allows flexibility while holding up to category 4 wind zone. It is also available with a mechanical lock using our Lanced Thermal Break. The Lancer not only enhances its strength but also helps reduce energy

transferred through the thermal barrier.

## **EFFICIENT PRODUCT**

EASIER INSTALLATIONS WITH LESS COMPONENTS.

SAVE TIME AND MONEY WITH SIMPLIFIED ANCHORING. WET AND DRY GLAZE OPTIONS FOR 1-5/16" AND 9/16". THERMAL OPTION TO HELP REDUCE THE AMOUNT OF HEAT OR COLD TRANSFERRED THROUGH THE FRAMES.